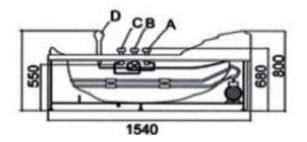

## **SPECIFICATION SHEET - bathtubs**

| BRAND:                   | EAGO                                                                                                                                    | Product Photo: |
|--------------------------|-----------------------------------------------------------------------------------------------------------------------------------------|----------------|
| ORIGIN:                  | China                                                                                                                                   |                |
| SERIES:                  | ACRYLIC MASSAGE BATHTUBS                                                                                                                |                |
| PRODUCT<br>DESCRIPTION:  | corner whirlpool bathtub for 2 persons - 6 water + 8 air jets 403.5 liter water capacity with mixer & handshower, cascade inlet & drain |                |
| MODEL No.                | AM505 -2JDCLZ                                                                                                                           |                |
| FINISH/COLOUR:           | Acrylic White                                                                                                                           |                |
| DIMENSIONS:              | 1540 x 1540 x 800mm                                                                                                                     |                |
| OPTIONAL MATCHING PARTS: |                                                                                                                                         |                |