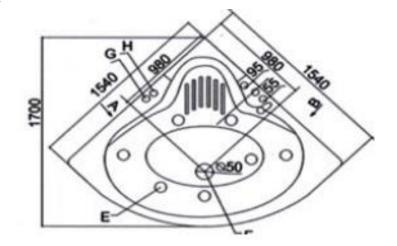

## **SPECIFICATION SHEET - bathtubs**

| BRAND:                   | EAGO                                                                                                                                    | Product Photo: |
|--------------------------|-----------------------------------------------------------------------------------------------------------------------------------------|----------------|
| ORIGIN:                  | China                                                                                                                                   |                |
| SERIES:                  | ACRYLIC MASSAGE BATHTUBS                                                                                                                |                |
| PRODUCT<br>DESCRIPTION:  | corner whirlpool bathtub for 2 persons - 6 water + 8 air jets 403.5 liter water capacity with mixer & handshower, cascade inlet & drain |                |
| MODEL No.                | AM505 -2JDCLZ                                                                                                                           |                |
| FINISH/COLOUR:           | Acrylic White                                                                                                                           |                |
| DIMENSIONS:              | 1540 x 1540 x 800mm                                                                                                                     |                |
| OPTIONAL MATCHING PARTS: |                                                                                                                                         |                |