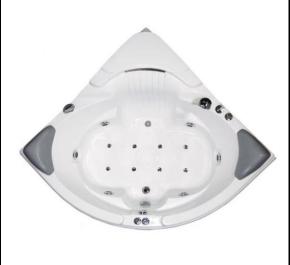

## **SPECIFICATION SHEET - bathtubs**

| BRAND:                   | EAGO                                                                                                                                    | Product Photo: |
|--------------------------|-----------------------------------------------------------------------------------------------------------------------------------------|----------------|
| ORIGIN:                  | China                                                                                                                                   |                |
| SERIES:                  | ACRYLIC MASSAGE BATHTUBS                                                                                                                |                |
| PRODUCT<br>DESCRIPTION:  | corner whirlpool bathtub for 2 persons - 6 water + 8 air jets 403.5 liter water capacity with mixer & handshower, cascade inlet & drain |                |
| MODEL No.                | AM505 -2JDCLZ                                                                                                                           |                |
| FINISH/COLOUR:           | Acrylic White                                                                                                                           |                |
| DIMENSIONS:              | 1540 x 1540 x 800mm                                                                                                                     |                |
| OPTIONAL MATCHING PARTS: |                                                                                                                                         |                |