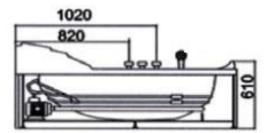

## **SPECIFICATION SHEET - bathtubs**

| BRAND:                   | EAGO                                                                                                                                    | Product Photo: |
|--------------------------|-----------------------------------------------------------------------------------------------------------------------------------------|----------------|
| ORIGIN:                  | China                                                                                                                                   |                |
| SERIES:                  | ACRYLIC MASSAGE BATHTUBS                                                                                                                |                |
| PRODUCT<br>DESCRIPTION:  | corner whirlpool bathtub for 2 persons - 6 water + 8 air jets 403.5 liter water capacity with mixer & handshower, cascade inlet & drain |                |
| MODEL No.                | AM505 -2JDCLZ                                                                                                                           |                |
| FINISH/COLOUR:           | Acrylic White                                                                                                                           |                |
| DIMENSIONS:              | 1540 x 1540 x 800mm                                                                                                                     |                |
| OPTIONAL MATCHING PARTS: |                                                                                                                                         |                |